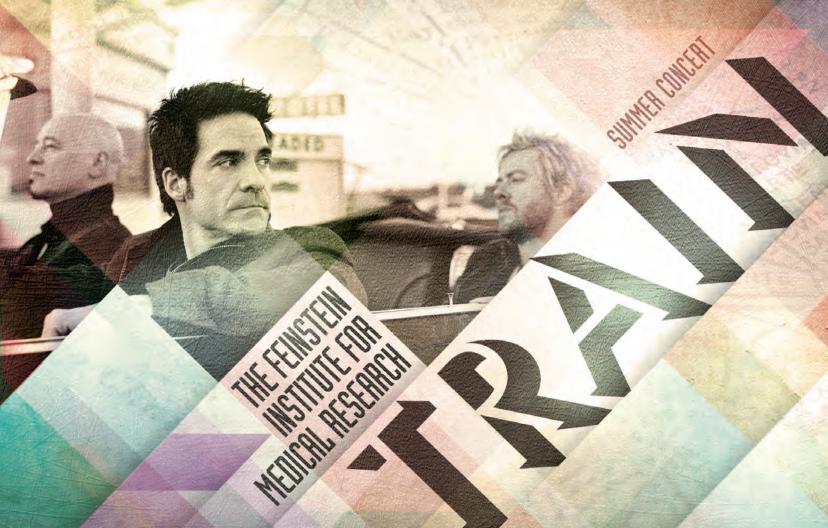

# TRAIN

### SUMMER CONCERT July 16th 2014

PLANTING FIELDS ARBORETUM, State Historic Park, Oyster Bry, Ny

6PM PRE-CONCERT PARTY 8PM CONCERT

For full sponsorship benefits or more information, please call: 516-465-2674, email: tmarasco@nshs.edu or visit: support.northshorelij.com/FeinsteinConcert